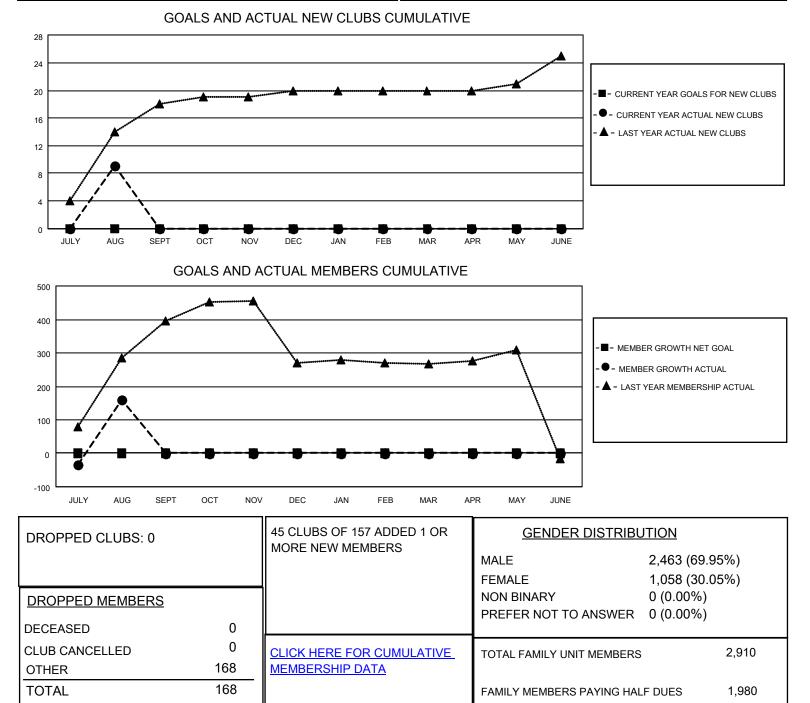

## LOCATION NEPAL

District 325 K

Results as of: 8/31/2023

| Clubs                 |               |           |               | Members               |                         |                         |                                                    |
|-----------------------|---------------|-----------|---------------|-----------------------|-------------------------|-------------------------|----------------------------------------------------|
| RESULTS FOR 2023-2024 |               |           |               | RESULTS FOR 2023-2024 |                         |                         |                                                    |
| QUARTER               | NEW CLUB GOAL | NEW CLUBS | DROPPED CLUBS | QUARTER MEI           | MBER GROWTH NET<br>GOAL | MEMBER GROWTH<br>ACTUAL | DROPPED<br>MEMBERS ACTUAL<br>(including transfers) |
| JULY/AUG/SEPT         | 0             | 9         | 0             | JULY/AUG/SEPT         | 0                       | 337                     | 168                                                |
| OCT/NOV/DEC           | 0             | 0         | 0             | OCT/NOV/DEC           | 0                       | 0                       | 0                                                  |
| JAN/FEB/MAR           | 0             | 0         | 0             | JAN/FEB/MAR           | 0                       | 0                       | 0                                                  |
| APR/MAY/JUNE          | 0             | 0         | 0             | APR/MAY/JUNE          | 0                       | 0                       | 0                                                  |